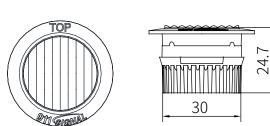

- 1. Flush mount without obtruding the surface profile
- 2. L-shaped bracket available to choose from for product feature extensions
- 3. Made with durable PMMA lens and aluminum alloy heat dispenser
- 4. One piece design that integrates flash control modules
- 5. Able to support sync and alternation flash of multiple lightheads
- 6. Working under 10-33V. IP67 certified
- 7. ECE R65,R10; SAE J595 class1 certified
- 8. 13 flash patterns (Including R65 120FPM Double)
- 9. 3 pcs 3W LEDs
- 10. Suggested location for mounting is on the bumper
- 11. Five-year warranty