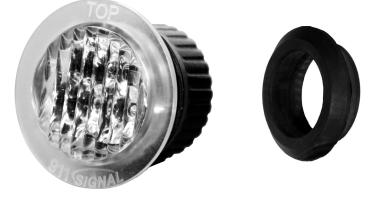

- 1. Flush mount without obtruding the surface profile
- 2. L-shaped bracket available to choose from for product feature extensions
- 3. Made with durable PMMA lens and aluminum alloy heat dispenser
- 4. One piece design that integrates flash control modules
- 5. Able to support sync and alternation flash of multiple lightheads
- 6. Working under 10-33V. IP67 certified
- 7. ECE R65,R10; SAE J595 class1 certified
- 8. 13 flash patterns (Including R65 120FPM Double)
- 9. 3 pcs 3W LEDs
- 10. Suggested location for mounting is on the bumper
- 11. Five-year warranty





| Code    | ltem    | Color | Voltage          | Max<br>Power | LED            | Flash<br>Pattern | Lens | Certificate                           | Mount                        |
|---------|---------|-------|-----------------