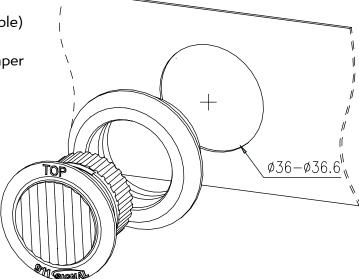

- 1. Flush mount without obtruding the surface profile
- 2. L-shaped bracket available to choose from for product feature extensions
- 3. Made with durable PMMA lens and aluminum alloy heat dispenser
- 4. One piece design that integrates flash control modules
- 5. Able to support sync and alternation flash of multiple lightheads
- 6. Working under 10-33V. IP67 certified
- 7. ECE R65,R10; SAE J595 class1 certified
- 8. 13 flash patterns (Including R65 120FPM Double)
- 9. 3 pcs 3W LEDs
- 10. Suggested location for mounting is on the bumper
- 11. Five-year warranty