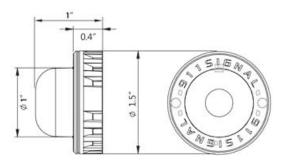

• Dimensions: 1.5"L x 1.0"D

• Ultra small, self contained, Lamp and in-line lamp driver are fully encapsulated.

- Includes synchronize feature for alternating and synchronous flashing of multiple lamps.
- Semi-hemispheric LED light, for surface mount or internal.
- Optional three-color cover allow easy surface mounting anywhere on your vehicle.
- One or two-tones color are available.
- Aluminum base and advanced thermal heat management system.