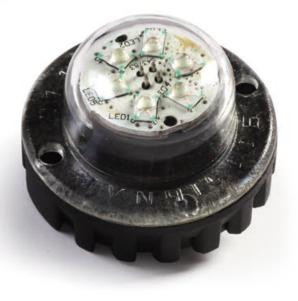

## **HIDE A WAY LIGHT**

Small and Thin Item: 060101 060102

| Code              | Item    | Led color | Voltage | Max Power | Led         | Flash Pattern | Certificate | Mount          |
|-------------------|---------|-----------|---------|-----------|-------------|---------------|-------------|----------------|
| ANT6-3            | 060101A |           | 10-30V  | - 9W      | 3PCS 3W LED | 19            | EMC         | 1              |
|                   | 060101B | •         |         |           |             |               |             | Surface Mount. |
|                   | 060101R | •         |         |           |             |               |             | Inside of      |
|                   | 060101G | •         |         |           |             |               |             | headlight      |
|                   | 060101W | C         |         |           |             |               |             |                |
| ANT6-6            | 060102A | •         | 10-30V  |           | 6PCS 3W LED | 22            |             |                |
|                   | 060102B | •         |         |           |             |               |             | Surface Mount. |
|                   | 060102R | •         |         |           |             |               |             | Inside of      |
|                   | 060102G |           |         |           |             |               |             | headlight      |
|                   | 060102W | С         |         |           |             |               |             |                |
| Cover for<br>Ant6 | 100101  | •         | 1       | 1         | 1           | 1             | /           | /              |

• Dimensions: 1.5"L x 1.0"D

• Ultra small, self contained, Lamp and in-line lamp driver are fully encapsulated.

- Includes synchronize feature for alternating and synchronous flashing of multiple lamps.
- Semi-hemispheric LED light, for surface mount or internal.
- Optional three-color cover allow easy surface mounting anywhere on your vehicle.
- One or two-tones color are available.
- Aluminum base and advanced thermal heat management system.