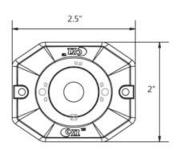

## **HIDE A WAY LIGHT**

Small and Thin Item: 060101 060102

| Code              | Item    | Led color | Voltage | Max Power | Led         | Flash Pattern | Certificate | Mount          |
|-------------------|---------|-----------|---------|-----------|-------------|---------------|-------------|----------------|
| ANT6-3            | 060101A |           | 10-30V  | - 9W      | 3PCS 3W LED | 19            | EMC         | 1              |
|                   | 060101B | •         |         |           |             |               |             | Surface Mount. |
|                   | 060101R | •         |         |           |             |               |             | Inside of      |
|                   | 060101G | •         |         |           |             |               |             | headlight      |
|                   | 060101W | C         |         |           |             |               |             |                |
| ANT6-6            | 060102A | •         | 10-30V  |           | 6PCS 3W LED | 22            |             |                |
|                   | 060102B | •         |         |           |             |               |             | Surface Mount. |
|                   | 060102R | •         |         |           |             |               |             | Inside of      |
|                   | 060102G |           |         |           |             |               |             | headlight      |
|                   | 060102W | С         |         |           |             |               |             |                |
| Cover for<br>Ant6 | 100101  | •         | 1       | 1         | 1           | 1             | /           | /              |