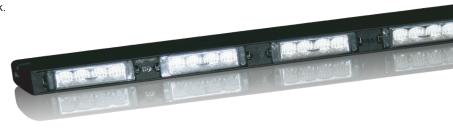

## **C4 DASH LIGHT**

- · Use the Super bright reflex Lens C4 modules.
- · Small size and fully waterproof design, Only 1 inch thick.
- · The T-shaped Bolt Mount And Standard Screw Mount Optional.
- Internal self-contained electronics.
- · Bulit-in 26 selectable flash patterns.
- · A variety of sizes optional.
- · Unique design of shrapnel, Easy to maintenance.
- · Aluminum enclosure, to ensure good cooling effect.
- 10-33 VDC