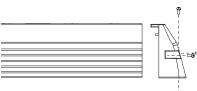

### Installation

Wirina

If choose the side block MA, You can directly use the side block 2 to install the light bar by screws.

Side block: MA

Side block: MB

If choose the side block MB, you can use the T-screw to Installation the light bar at the bottom.

Side block optional

T-screw from the two side sliding into

Warning: Don't look directly into the LEDs, while in operation. May cause momentary blind ness and/or eye damage