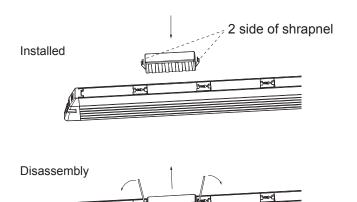

oof design, Only 1 inch thick.
- · The T-shaped Bolt Mount And Standard Screw Mount Optional.
- Internal self-contained electronics.
- · Bulit-in 26 selectable flash patterns.
- · A variety of sizes optional.
- · Unique design of shrapnel, Easy to maintenance.
- · Aluminum enclosure, to ensure good cooling effect.
- 10-33 VDC



### Installation

Wirina

If choose the side block MA, You can directly use the side block 2 to install the light bar by screws.



Side block: MA

Side block: MB

If choose the side block MB, you can use the T-screw to Installation the light bar at the bottom.





Side block optional





T-screw from the two side sliding into



Warning: Don't look directly into the LEDs, while in operation. May cause momentary blind ness and/or eye damage

### Unique shrapnel



#### **Flash Patterns**

12. Mega ALL

| 0. Signal R/L      |
|--------------------|
| 1. Double R/L      |
| 2. Quad R/L        |
| 3. Quint R/L       |
| 4. Mega R/L        |
| 5. Ultra R/L       |
| 6. Single-quad R/L |
| 7. Single H/L      |
| 8. Single ALL      |
| 9. Double ALL      |
| 10. Quad ALL       |
| 11. Quint ALL      |

25. random

13. Ultra ALL

14. Single-quad ALL

16. Steady 2 (califonia)

15. Single H/L ALL

17. Steady 4 ALL

18. Whirl R

19. Whirl L

20. Whirl R/L

21. Single split H

24. Single split

22. Single split in/out

23. Single split H in/out