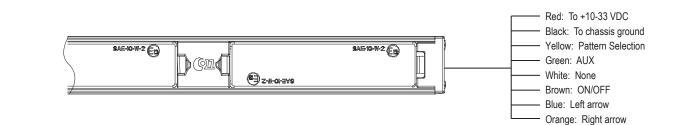

## **C4 DASH LIGHT**

- · Use the Super bright reflex Lens C4 modules.
- · Small size and fully waterproof design, Only 1 inch thick.
- · The T-shaped Bolt Mount And Standard Screw Mount Optional.
- Internal self-contained electronics.
- · Bulit-in 26 selectable flash patterns.
- · A variety of sizes optional.
- · Unique design of shrapnel, Easy to maintenance.
- · Aluminum enclosure, to ensure good cooling effect.
- 10-33 VDC