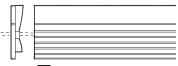

### Installation

Wirina

If choose the side block MA, You can directly use the side block 2 to install the light bar by screws.

Side block: MA

Side block: MB

If choose the side block MB, you can use the T-screw to Installation the light bar at the bottom.

Side block optional

T-screw from the two side sliding into

Warning: Don't look directly into the LEDs, while in operation. May cause momentary blind ness and/or eye damage