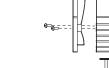

### Installation

Wirina

If choose the side block MA, You can directly use the side block 2 to install the light bar by screws.

Side block: MA

Side block: MB

If choose the side block MB, you can use the T-screw to Installation the light bar at the bottom.

Side block optional

T-screw from the two side sliding into

Warning: Don't look directly into the LEDs, while in operation. May cause momentary blind ness and/or eye damage