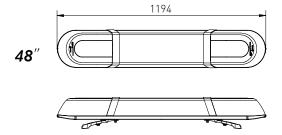

.
- Build to Meet YOUR Expectation: Whether you desire a R65 Class1 lightbar or Class2 lightbar, be it amber, clear, or blue, no matter what length you prefer, Instructor is ready to be customized to meet your specific requirement.
- Display Function: Transform your Instructor into a display, using either the laser-tagging or pre-fabbed sticker. The middle section is lightened up using the most advanced illumination technology.
- O Double Defense Against Moisture: IP67 Beacons are used in the lightbar. Silicone sealer is not only applied between the top housing and base, but also between the chambers.
- Awesome Heat Dissipation: Aluminum alloy is used to direct the heat from the beacon to the base, making sure the whole bar will not be over-heated.









# **Product Specifications**











## **Mounting&Wiring**

# Mounting



# Dismantling



# Wiring



▲ Flash Patterns Reset:Press and hold MODE switch more than 5 seconds, Alley light will Steady on.



#### Flash Patterns List

#### C12 LED Beacon

- 1. Random (Default)
- 2. Single(all)
- 3. Double(all)
- 4. Quad(all)
- 5. Quint(all)
- 6. Mega(all)
- 7. Ultra(all)

- 9. Single-H/L(all)
- 8. Single-quad(all)
- 10. ECE R65 Double Phase 1
- 11. ECE R65 Double Phase 2
- 12. ECE R65 120FPM single Phase1
- 13. ECE R65 120FPM single Phase2
- 14. ECE R65 125FPM Rotator

#### C24 LED Beacon

1.ECE R65 125FPM Rotator

#### FD24MINI&SPOT LED Beacon

- 1. ECE R65 120FPM single (all)
- 2. ECE R65 120FPM Double (all)
- 3. ECE R65 120FPM Rotator (all)
- 4. Slow rotation (all)
- 5. Quad (all)

Maintenance FD24MINI C12&C24



# Yo