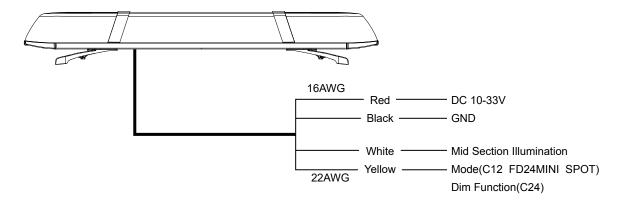

# Wiring

▲ Flash Patterns Reset:Press and hold MODE switch more than 5 seconds, Alley light will Steady on.