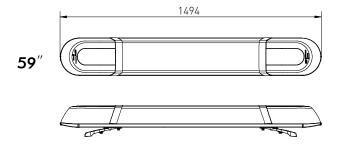

- Build to Meet YOUR Expectation: Whether you desire a R65 Class1 lightbar or Class2 lightbar, be it amber, clear, or blue, no matter what length you prefer, Instructor is ready to be customized to meet your specific requirement.
- Display Function: Transform your Instructor into a display, using either the laser-tagging or pre-fabbed sticker. The middle section is lightened up using the most advanced illumination technology.
- O Double Defense Against Moisture: IP67 Beacons are used in the lightbar. Silicone sealer is not only applied between the top housing and base, but also between the chambers.
- Awesome Heat Dissipation: Aluminum alloy is used to direct the heat from the beacon to the base, making sure the whole bar will not be over-heated.









# **Product Specifications**











## **Mounting&Wiring**

# Mounting



# Dismantling



# Wiring



▲ Flash Patterns Reset:Press and hold MODE switch more than 5 seconds, Alley light will Steady on.



#### Flash Patterns List

#### C12 LED Beacon

- 1. Random (Default)
- 2. Single(all)
- 3. Double(all)
- 4. Quad(all)
- 5. Quint(all)
- 6. Mega(all)
- 7. Ultra(all)

- 9. Single-H/L(all)
- 8. Single-quad(all)
- 10. ECE R65 Double Phase 1
- 11. ECE R65 Double Phase 2
- 12. ECE R65 120FPM single Phase1
- 13. ECE R65 120FPM single Phase2
- 14. ECE R65 125FPM Rotator

#### C24 LED Beacon

1.ECE R65 125FPM Rotator

#### FD24MINI&SPOT LED Beacon

- 1. ECE R65 120FPM single (all)
- 2. ECE R65 120FPM Double (all)
- 3. ECE R65 120FPM Rotator (all)
- 4. Slow rotation (all)
- 5. Quad (all)

Maintenance FD24MINI C12&C24



# Your