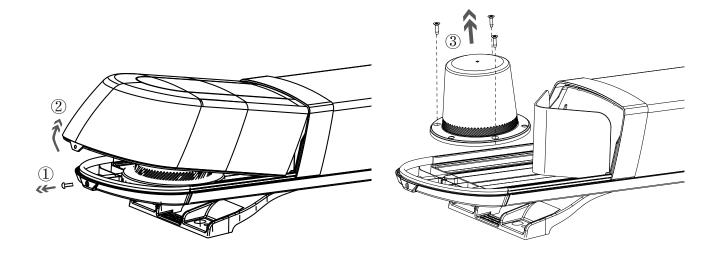

Class1 lightbar or Class2 lightbar, be it amber, clear, or blue, no matter what length you prefer, Instructor is ready to be customized to meet your specific requirement.
- Display Function: Transform your Instructor into a display, using either the laser-tagging or pre-fabbed sticker. The middle section is lightened up using the most advanced illumination technology.
- O Double Defense Against Moisture: IP67 Beacons are used in the lightbar. Silicone sealer is not only applied between the top housing and base, but also between the chambers.
- Awesome Heat Dissipation: Aluminum alloy is used to direct the heat from the beacon to the base, making sure the whole bar will not be over-heated.









# **Product Specifications**











## **Mounting&Wiring**

# Mounting



# Dismantling



# Wiring



▲ Flash Patterns Reset:Press and hold MODE switch more than 5 seconds, Alley light will Steady on.



#### Flash Patterns List

#### C12 LED Beacon

- 1. Random (Default)
- 2. Single(all)
- 3. Double(all)
- 4. Quad(all)
- 5. Quint(all)
- 6. Mega(all)
- 7. Ultra(all)

- 9. Single-H/L(all)
- 8. Single-quad(all)
- 10. ECE R65 Double Phase 1
- 11. ECE R65 Double Phase 2
- 12. ECE R65 120FPM single Phase1
- 13. ECE R65 120FPM single Phase2
- 14. ECE R65 125FPM Rotator

#### C24 LED Beacon

1.ECE R65 125FPM Rotator

#### FD24MINI&SPOT LED Beacon

- 1. ECE R65 120FPM single (all)
- 2. ECE R65 120FPM Double (all)
- 3. ECE R65 120FPM Rotator (all)
- 4. Slow rotation (all)
- 5. Quad (all)

Maintenance FD24MINI C12&C24



# Your Innovative and Reliable Partner

www.911signal.com



Scan