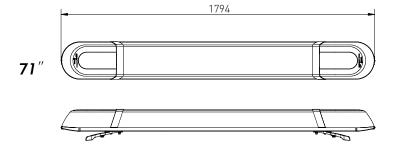

Build to Meet YOUR Expectation: Whether you desire a R65 Class1 lightbar or Class2 lightbar, be it amber, clear, or blue, no matter what length you prefer, Instructor is ready to be customized to meet your specific requirement.
- Display Function: Transform your Instructor into a display, using either the laser-tagging or pre-fabbed sticker. The middle section is lightened up using the most advanced illumination technology.
- O Double Defense Against Moisture: IP67 Beacons are used in the lightbar. Silicone sealer is not only applied between the top housing and base, but also between the chambers.
- Awesome Heat Dissipation: Aluminum alloy is used to direct the heat from the beacon to the base, making sure the whole bar will not be over-heated.









# **Product Specifications**











## **Mounting&Wiring**

# Mounting



# Dismantling



# Wiring



▲ Flash Patterns Reset:Press and hold MODE switch more than 5 seconds, Alley light will Steady on.



#### Flash Patterns List

#### C12 LED Beacon

- 1. Random (Default)
- 2. Single(all)
- 3. Double(all)
- 4. Quad(all)
- 5. Quint(all)
- 6. Mega(all)
- 7. Ultra(all)

- 9. Single-H/L(all)
- 8. Single-quad(all)
- 10. ECE R65 Double Phase 1
- 11. ECE R65 Double Phase 2
- 12. ECE R65 120FPM single Phase1
- 13. ECE R65 120FPM single Phase2
- 14. ECE R65 125FPM Rotator

#### C24 LED Beacon

1.ECE R65 125FPM Rotator

#### FD24MINI&SPOT LED Beacon

- 1. ECE R65 120FPM single (all)
- 2. ECE R65 120FPM Double (all)
- 3. ECE R65 120FPM Rotator (all)
- 4. Slow rotation (all)
- 5. Quad (all)

Maintenance FD24MINI C12&C24



# Your I