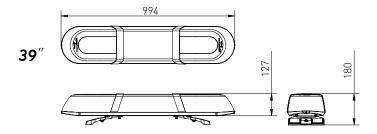

ed.
- Build to Meet YOUR Expectation: Whether you desire a R65 Class1 lightbar or Class2 lightbar, be it amber, clear, or blue, no matter what length you prefer, Instructor is ready to be customized to meet your specific requirement.
- Display Function: Transform your Instructor into a display, using either the laser-tagging or pre-fabbed sticker. The middle section is lightened up using the most advanced illumination technology.
- O Double Defense Against Moisture: IP67 Beacons are used in the lightbar. Silicone sealer is not only applied between the top housing and base, but also between the chambers.
- Awesome Heat Dissipation: Aluminum alloy is used to direct the heat from the beacon to the base, making sure the whole bar will not be over-heated.









# **Product Specifications**











## **Mounting&Wiring**

# Mounting



# Dismantling



# Wiring



▲ Flash Patterns Reset:Press and hold MODE switch more than 5 seconds, Alley light will Steady on.



#### Flash Patterns List

#### C12 LED Beacon

- 1. Random (Default)
- 2. Single(all)
- 3. Double(all)
- 4. Quad(all)
- 5. Quint(all)
- 6. Mega(all)
- 7. Ultra(all)

- 9. Single-H/L(all)
- 8. Single-quad(all)
- 10. ECE R65 Double Phase 1
- 11. ECE R65 Double Phase 2
- 12. ECE R65 120FPM single Phase1
- 13. ECE R65 120FPM single Phase2
- 14. ECE R65 125FPM Rotator

#### C24 LED Beacon

1.ECE R65 125FPM Rotator

#### FD24MINI&SPOT LED Beacon

- 1. ECE R65 120FPM single (all)
- 2. ECE R65 120FPM Double (all)
- 3. ECE R65 120FPM Rotator (all)
- 4. Slow rotation (all)
- 5. Quad (all)

Maintenance FD24MINI C12&C24



#