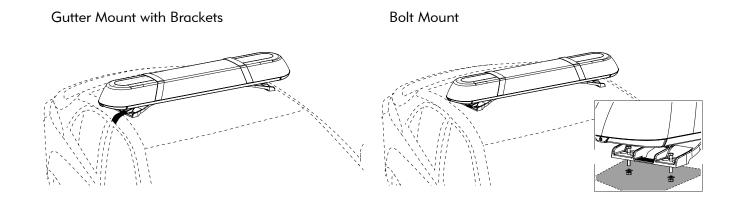

you desire a R65 Class1 lightbar or Class2 lightbar, be it amber, clear, or blue, no matter what length you prefer, Instructor is ready to be customized to meet your specific requirement.
- Display Function: Transform your Instructor into a display, using either the laser-tagging or pre-fabbed sticker. The middle section is lightened up using the most advanced illumination technology.
- O Double Defense Against Moisture: IP67 Beacons are used in the lightbar. Silicone sealer is not only applied between the top housing and base, but also between the chambers.
- Awesome Heat Dissipation: Aluminum alloy is used to direct the heat from the beacon to the base, making sure the whole bar will not be over-heated.









# **Product Specifications**











## **Mounting&Wiring**

# Mounting



# Dismantling



# Wiring



▲ Flash Patterns Reset:Press and hold MODE switch more than 5 seconds, Alley light will Steady on.



#### Flash Patterns List

#### C12 LED Beacon

- 1. Random (Default)
- 2. Single(all)
- 3. Double(all)
- 4. Quad(all)
- 5. Quint(all)
- 6. Mega(all)
- 7. Ultra(all)

- 9. Single-H/L(all)
- 8. Single-quad(all)
- 10. ECE R65 Double Phase 1
- 11. ECE R65 Double Phase 2
- 12. ECE R65 120FPM single Phase1
- 13. ECE R65 120FPM single Phase2
- 14. ECE R65 125FPM Rotator

#### C24 LED Beacon

1.ECE R65 125FPM Rotator

#### FD24MINI&SPOT LED Beacon

- 1. ECE R65 120FPM single (all)
- 2. ECE R65 120FPM Double (all)
- 3. ECE R65 120FPM Rotator (all)
- 4. Slow rotation (all)
- 5. Quad (all)

Maintenance FD24MINI C12&C24



# Your Innovative and Reliable Partner

www.911s